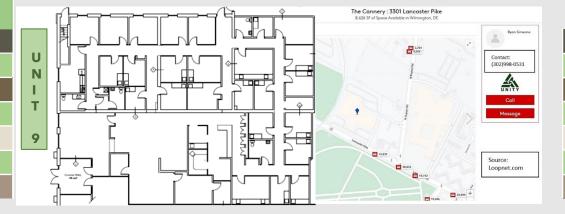

#### The Cannery Shopping Center, Wilmington, Delaware

- Unit 1A offers 1,200 square feet and is offered at 18.00/sf + triplenets + utilities.
- Unit 9 offers 7,426 square feet and is offered at \$16.50 per square foot + triplenets + utilities. (2<sup>nd</sup> generation medical space)