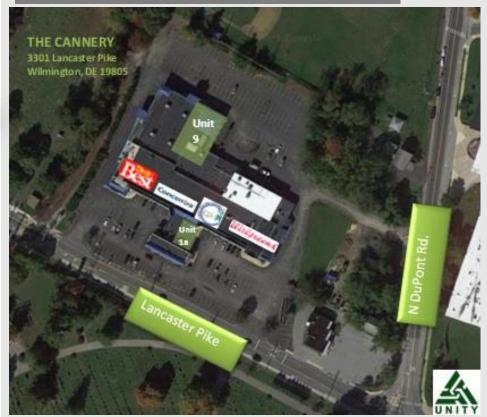

#### The Cannery Shopping Center, Wilmington, Delaware

- 12,000 + average daily drivers\* (Lancaster Pike Entrance 2022)
- Landlord office located on site

\*Source: Loopnet.com

Additional Information: This location offers ample parking and is within minutes of I-95. Unit 9 can be demised to fit your businesses needs so call today for flexible options (302)998-0531.

#### The Cannery Shopping Center, Wilmington, Delaware

- Unit 1A offers 1,200 square feet and is offered at 18.00/sf + triplenets + utilities.
- Unit 9 offers 7,426 square feet and is offered at \$16.50 per square foot + triplenets + utilities. (2<sup>nd</sup> generation medical space)