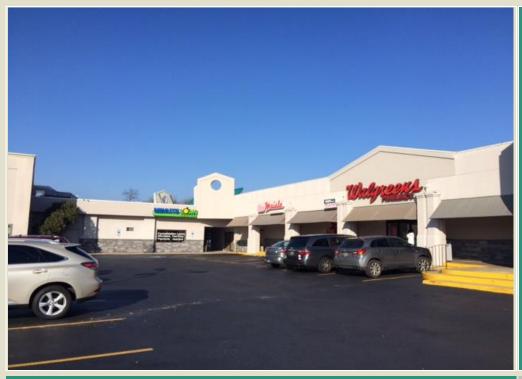

## THE CANNERY, LLC 3301 Lancaster Pike Wilmington, DE 19805

- 60,175 SF retail & office building
- 2 story building
- Close proximity to I-95 and DE 141
- Just outside the City of Wilmington limits
- Across the Street from Cab Calloway School & Charter School of Wilmington
- One ground level unit available formerly occupied by medical use offering 7,426 SF +/-
- 1<sup>st</sup> floor suites available with flexible use ranging from general office to restaurant space